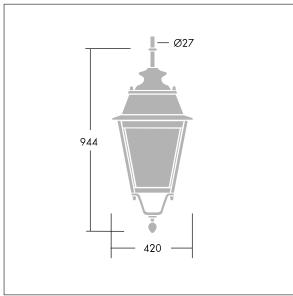

Dimensions: 420 x 420 x 944 mm Luminaire input power: 38 W

Weight: 11.8 kg Scx: 0.145 m<sup>2</sup>

TLG\_EPLS\_M\_LD2.wmf

This product contains a light source of energy efficiency class D.

All values marked with an \* are rated values. Thorn uses tried and tested components from leading suppliers, however there may be isolated instances of technology-related failures of individual LEDs during the rated product lifetime. International standards set the tolerance in initial flux and connected load at ±10%. Unless stated otherwise, the values apply to an ambient temperature of 25°C.