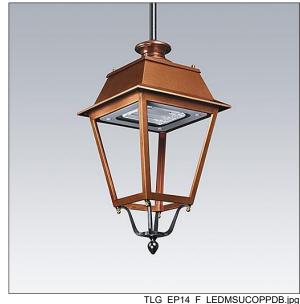

## **EP 145**

A 19th Century styled suspended lantern with 24 LEDs driven at 500mA with Street & Comfort optic. Integral power reduction function which dims down to 50% power, effective 3 hours before and 5 hours after a calculated midnight. Class II electrical, IP66, IK08. Body: copper, treated. Canopy: GRP/Polyester, copper finish. Enclosure: 5mm thick tempered glass. Complete with 3000K LED