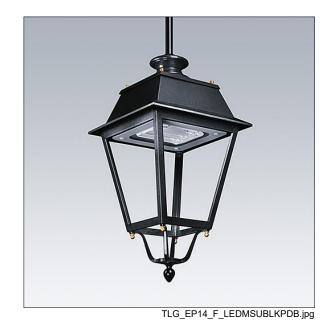

## **EP 145**

## 96269185 EP 145 LED 36L70 BP SC 740 RS/MSU

## **EP 145**

A 19th Century styled suspended lantern with 36 LEDs driven at 700mA with Street & Comfort optic. Integral power reduction function which dims down to 50% power, effective 3 hours before and 5 hours after a calculated midnight. Class II electrical, IP66, IK08. Body: stainless steel, painted black (close to RAL9005). Canopy: GRP/Polyester, black (close to RAL9005) finish. Enclosure: 5mm thick tempered glass. Complete with 4000K LED