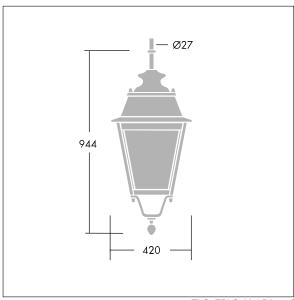

Dimensions: 420 x 420 x 944 mm Luminaire input power: 77 W

Weight: 10.3 kg Scx: 0.145 m<sup>2</sup>

TLG\_EPLS\_M\_LD2.wmf

This product contains a light source of energy efficiency class D.

All values marked with an \* are rated values. Thorn uses tried and tested components from leading suppliers, however there may be isolated instances of technology-related failures of individual LEDs during the rated product lifetime. International standards set the tolerance in initial flux and connected load at ±10%. Unless stated otherwise, the values apply to an ambient temperature of 25°C.