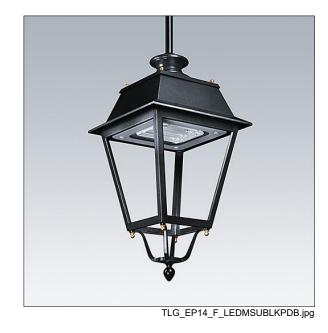

## **EP 145**

## 96269190 EP 145 LED 36L70 SC 740 RS/MSU

## **EP 145**

A 19th Century styled suspended lantern with 36 LEDs driven at 700mA with Street & Comfort optic. Class II electrical, IP66, IK08. Body: stainless steel, painted black (close to RAL9005). Canopy: GRP/Polyester, black (close to RAL9005) finish. Enclosure: 5mm thick tempered glass. Complete with 4000K LED