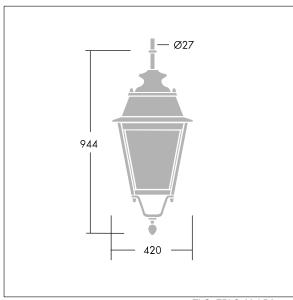

Dimensions: 420 x 420 x 944 mm Luminaire input power: 77 W

Weight: 10.3 kg Scx: 0.145 m<sup>2</sup>

TLG\_EPLS\_M\_LD2.wmf

This product contains a light source of energy efficiency class D.

All values marked with an \* are rated values. Thorn uses tried and tested components from leading suppliers, however there may be isolated instances of technology-related failures of individual LEDs during the rated product lifetime. International standards set the tolerance in initial flux and connected load at ±10%. Unless stated otherwise, the values apply to an ambient temperature of 25°C.