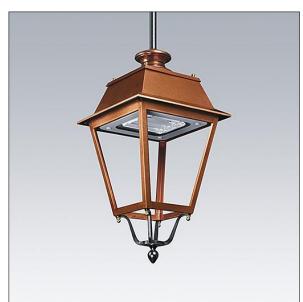

## EP 145

A 19th Century styled suspended lantern with 36 LEDs driven at 700mA with Street & Comfort optic. Class II electrical, IP66, IK08. Body: copper, treated. Canopy: GRP/Polyester, copper finish. Enclosure: 5mm thick tempered glass. Complete with 3000K LED