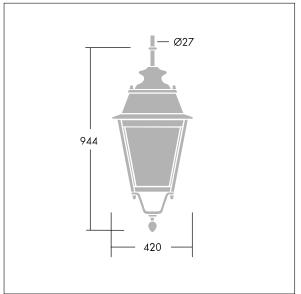

Dimensions: 420 x 420 x 944 mm Luminaire input power: 77 W Weight: 11.8 kg Scx: 0.145 m<sup>2</sup>

TLG\_EP14\_F\_LEDMSUCOPPDB.jpg

THOR

TLG\_EPLS\_M\_LD2.wmf

This product contains a light source of energy efficiency class D.