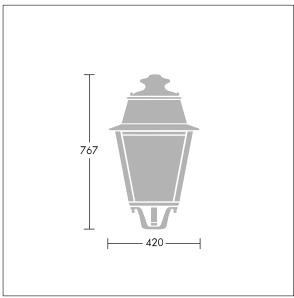

Dimensions: 420 x 420 x 767 mm Luminaire input power: 52 W

Weight: 10.1 kg Scx: 0.145 m<sup>2</sup>

TLG\_EPLS\_M\_LD1.wmf

This product contains a light source of energy efficiency class D.

All values marked with an \* are rated values. Thorn uses tried and tested components from leading suppliers, however there may be isolated instances of technology-related failures of individual LEDs during the rated product lifetime. International standards set the tolerance in initial flux and connected load at ±10%. Unless stated otherwise, the values apply to an ambient temperature of 25°C.