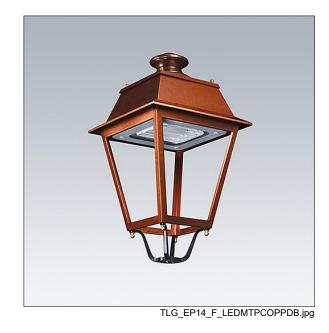

## **EP 145**

## 96269216 EP 145 LED 24L70 NR 730 RCU/MTP F5M

## **EP 145**

A 19th Century styled post top lantern with 24 LEDs driven at 700mA with Narrow Road optic. Class II electrical, IP66, IK08. Body: copper, treated. Canopy: GRP/Polyester, copper finish. Enclosure: 5mm thick tempered glass. Prewired with 5m cable. Complete with 3000K LED