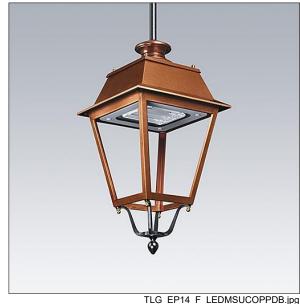

## **EP 145**

A 19th Century styled suspended lantern with 24 LEDs driven at 350mA with Narrow Road optic. Integral power reduction function which dims down to 50% power, effective 3 hours before and 5 hours after a calculated midnight. Class II electrical, IP66, IK08. Body: copper, treated. Canopy: GRP/Polyester, copper finish. Enclosure: 5mm thick tempered glass. Complete with 4000K LED