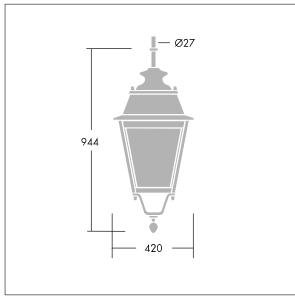

Dimensions: 420 x 420 x 944 mm Luminaire input power: 28 W

Weight: 11.8 kg Scx: 0.145 m<sup>2</sup>

TLG\_EPLS\_M\_LD2.wmf

This product contains a light source of energy efficiency class D.

All values marked with an \* are rated values. Thorn uses tried and tested components from leading suppliers, however there may be isolated instances of technology-related failures of individual LEDs during the rated product lifetime. International standards set the tolerance in initial flux and connected load at ±10%. Unless stated otherwise, the values apply to an ambient temperature of 25°C.