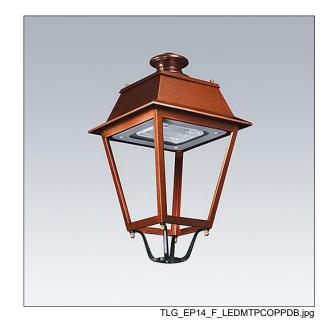

## **EP 145**

A 19th Century styled post top lantern with 24 LEDs driven at 350mA with Narrow Road optic. Class II electrical, IP66, IK08. Body: copper, treated. Canopy: GRP/Polyester, copper finish. Enclosure: 5mm thick tempered glass. Prewired with 5m cable. Complete with 3000K LED