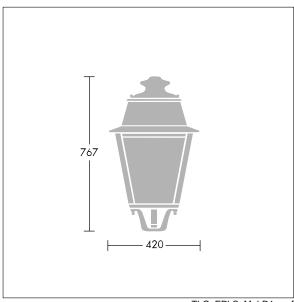

Dimensions: 420 x 420 x 767 mm Luminaire input power: 28 W

Weight: 10.1 kg Scx: 0.145 m<sup>2</sup>

TLG\_EPLS\_M\_LD1.wmf

This product contains a light source of energy efficiency class D.

All values marked with an \* are rated values. Thorn uses tried and tested components from leading suppliers, however there may be isolated instances of technology-related failures of individual LEDs during the rated product lifetime. International standards set the tolerance in initial flux and connected load at ±10%. Unless stated otherwise, the values apply to an ambient temperature of 25°C.