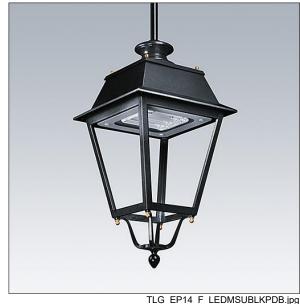

## **EP 145**

A 19th Century styled suspended lantern with 24 LEDs driven at 500mA with Narrow Road optic. Integral power reduction function which dims down to 50% power, effective 3 hours before and 5 hours after a calculated midnight. Class II electrical, IP66, IK08. Body: stainless steel, painted black (close to RAL9005). Canopy: GRP/Polyester, black (close to RAL9005) finish. Enclosure: 5mm thick tempered glass. Complete with 4000K LED