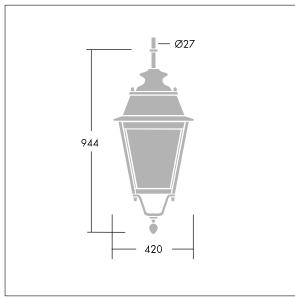

Dimensions: 420 x 420 x 944 mm Luminaire input power: 38 W

Weight: 10.3 kg Scx: 0.145 m<sup>2</sup>

TLG\_EPLS\_M\_LD2.wmf

This product contains a light source of energy efficiency class D.

All values marked with an \* are rated values. Thorn uses tried and tested components from leading suppliers, however there may be isolated instances of technology-related failures of individual LEDs during the rated product lifetime. International standards set the tolerance in initial flux and connected load at ±10%. Unless stated otherwise, the values apply to an ambient temperature of 25°C.