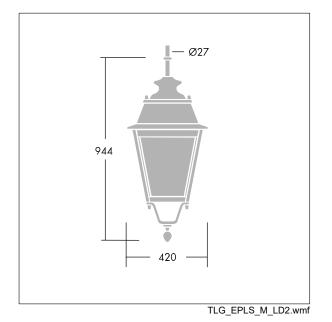

Dimensions: 420 x 420 x 944 mm Luminaire input power: 38 W Weight: 11.8 kg Scx: 0.145 m<sup>2</sup>

TLG\_EP14\_F\_LEDMSUCOPPDB.jpg

THOF

This product contains a light source of energy efficiency class D.

All values marked with an \* are rated values. Thorn uses tried and tested components from leading suppliers, however there may be isolated instances of technology-related failures of individual LEDs during the rated product lifetime. International standards set the tolerance in initial flux and connected load at ±10%. Unless stated otherwise, the values apply to an ambient temperature of 25°C.