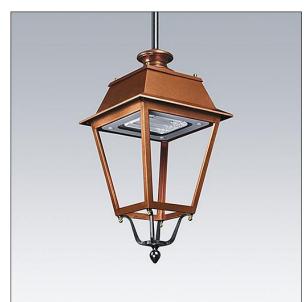

## EP 145

A 19th Century styled suspended lantern with 24 LEDs driven at 500mA with Narrow Road optic. Integral power reduction function which dims down to 50% power, effective 3 hours before and 5 hours after a calculated midnight. Class II electrical, IP66, IK08. Body: copper, treated. Canopy: GRP/Polyester, copper finish. Enclosure: 5mm thick tempered glass. Complete with 4000K LED

Dimensions: 420 x 420 x 944 mm Luminaire input power: 38 W Weight: 11.8 kg Scx: 0.145 m<sup>2</sup>

TLG\_EP14\_F\_LEDMSUCOPPDB.jpg

THOF

This product contains a light source of energy efficiency class D.

All values marked with an \* are rated values. Thorn uses tried and tested components from leading suppliers, however there may be isolated instances of technology-related failures of individual LEDs during the rated product lifetime. International standards set the tolerance in initial flux and connected load at ±10%. Unless stated otherwise, the values apply to an ambient temperature of 25°C.