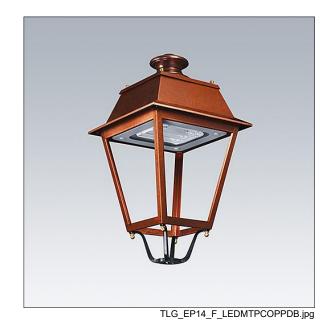

## **EP 145**

A 19th Century styled post top lantern with 24 LEDs driven at 500mA with Narrow Road optic. Integral power reduction function which dims down to 50% power, effective 3 hours before and 5 hours after a calculated midnight. Class II electrical, IP66, IK08. Body: copper, treated. Canopy: GRP/Polyester, copper finish. Enclosure: 5mm thick tempered glass. Pre-wired with 5m cable. Complete with 3000K LED