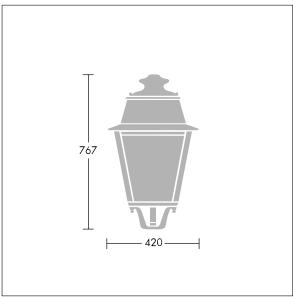

Dimensions: 420 x 420 x 767 mm Luminaire input power: 38 W

Weight: 10.1 kg Scx: 0.145 m<sup>2</sup>

TLG\_EPLS\_M\_LD1.wmf

This product contains a light source of energy efficiency class D.

All values marked with an \* are rated values. Thorn uses tried and tested components from leading suppliers, however there may be isolated instances of technology-related failures of individual LEDs during the rated product lifetime. International standards set the tolerance in initial flux and connected load at ±10%. Unless stated otherwise, the values apply to an ambient temperature of 25°C.