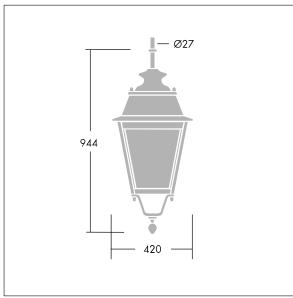

Dimensions: 420 x 420 x 944 mm Luminaire input power: 77 W

Weight: 11.8 kg Scx: 0.145 m<sup>2</sup>

TLG\_EPLS\_M\_LD2.wmf

This product contains a light source of energy efficiency class D.

All values marked with an \* are rated values. Thorn uses tried and tested components from leading suppliers, however there may be isolated instances of technology-related failures of individual LEDs during the rated product lifetime. International standards set the tolerance in initial flux and connected load at ±10%. Unless stated otherwise, the values apply to an ambient temperature of 25°C.