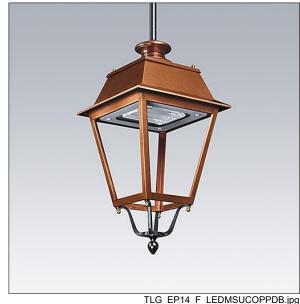

## **EP 145**

A 19th Century styled suspended lantern with 36 LEDs driven at 700mA with Narrow Road optic. Class II electrical, IP66, IK08. Body: copper, treated. Canopy: GRP/Polyester, copper finish. Enclosure: 5mm thick tempered glass. Complete with 3000K LED