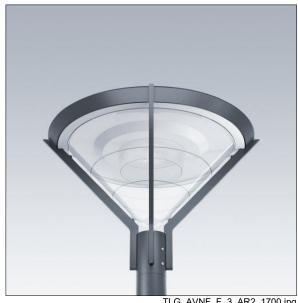

## Avenue F2

Decorative post-top lantern with street distribution. Class II electrical, IP66, IK08. Base and arms: die-cast aluminium (EN AC-46000), Canopy: spun aluminium, all powder coated dark sandy grey 900 (close to RAL7043). Diffuser: frosted polycarbonate. Screw fixings: stainless steel. Supplied complete in one box, pre-wired with 4m HO5 VVF cable.Surge protection: 10kV single pulse common mode and 8kV multipulse common mode and 6kV multipulse differential mode. If permanent DALI system is connected, 6kV multipulse common and differential mode. Complete with 4000K LED

Post top mounted on a spigot of Ø60mm, length 100mm.

Dimensions: Ø700/720 x 500 mm Luminaire input power: 21 W

Weight: 9.7 kg Scx: 0.17 m<sup>2</sup>

TLG AVNF F 3 AR2 1700.jpg

TLG\_AVNF\_M\_LD1.wmf