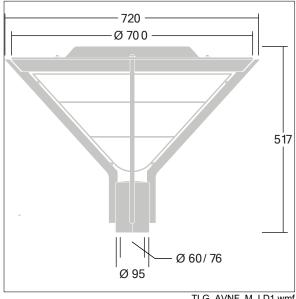

Post top mounted on a spigot of Ø60mm, length 100mm.

Dimensions: Ø700/720 x 500 mm Luminaire input power: 21 W

Weight: 9.7 kg Scx: 0.17 m<sup>2</sup>

TLG AVNF F 3 AR2 1700.jpg

TLG\_AVNF\_M\_LD1.wmf