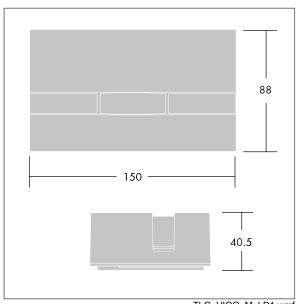

Dimensions: 150 x 90 x 40 mm Luminaire input power: 4.7 W Luminaire luminous flux: 151 lm Luminaire efficacy: 32 lm/W

Weight: 0.71 kg

TLG\_VIOO\_M\_LD1.wmf

This product contains a light source of energy efficiency class G.