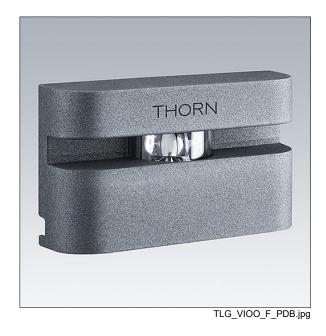

## Vioo

Small LED floodlight for window surround illumination. 1 LED driven at a constant 1.2A. Body: die-cast aluminium (AB47100) with high corrosion resistance, painted Light grey. Front lens: polycarbonate. Class I electrical, IP65, IK10. Pre-wired with 1,5m H05-RNF cable. Complete with 3000K LED