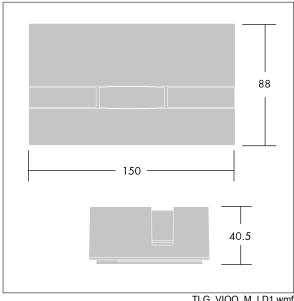

Dimensions: 150 x 90 x 40 mm Luminaire input power: 4.7 W Luminaire luminous flux: 200 lm Luminaire efficacy: 43 lm/W

Weight: 0.71 kg

TLG\_VIOO\_M\_LD1.wmf

This product contains a light source of energy efficiency class F.