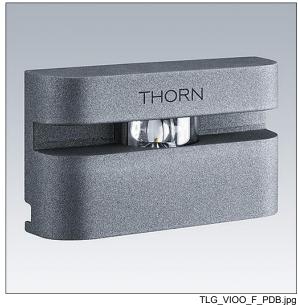

## Vioo

Small LED floodlight for window surround illumination. 1 LED driven at a constant 1.2A. Body: die-cast aluminium (AB47100) with high corrosion resistance, painted Light grey. Front lens: polycarbonate. Class I electrical, IP65, IK10. Pre-wired with 1,5m H05-RNF cable. Complete with 4000K LED