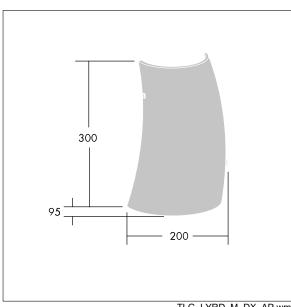

Dimensions: 200 x 95 x 300 mm Luminaire input power: 12.4 W Luminaire luminous flux: 1550 lm Luminaire efficacy: 125 lm/W

Weight: 1.4 kg

TLG\_LYRD\_F\_WALLPDB.jpg

TLG\_LYRD\_M\_DX\_AP.wmf

This product contains a light source of energy efficiency class C.