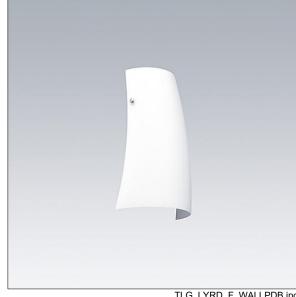

## 96642767 LYRIC DECO LED1550-840 HF MWA-R OP

A stylish, curving tubular wall mounted LED luminaire with fixed output control gear. Class I electrical, IP20. Diffuser: opal glass. Complete with 4000K LED.

Dimensions: 200 x 95 x 300 mm Luminaire input power: 12.4 W Luminaire luminous flux: 1550 lm Luminaire efficacy: 125 lm/W

Weight: 1.4 kg

TLG\_LYRD\_F\_WALLPDB.jpg

TLG\_LYRD\_M\_DX\_AP.wmf

This product contains a light source of energy efficiency class C.