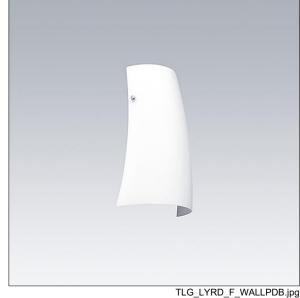

## 96642768 LYRIC DECO LED1550-840 HF MWA-L OP

IP20

A stylish, curving tubular wall mounted LED luminaire with

fixed output control gear. Class I electrical, IP20. Diffuser:

Dimensions: 200 x 95 x 300 mm Luminaire input power: 12.4 W Luminaire luminous flux: 1550 lm Luminaire efficacy: 125 lm/W

opal glass. Complete with 4000K LED.

Weight: 1.4 kg

TLG\_LYRD\_M\_DX\_AP02.wmf

This product contains a light source of energy efficiency class C.

All values marked with an \* are rated values. Thorn uses tried and tested components from leading suppliers, however there may be isolated instances of technology-related failures of individual LEDs during the rated product lifetime. International standards set the tolerance in initial flux and connected load at ±10%. Unless stated otherwise, the values apply to an ambient temperature of 25°C.

## 96642768 LYRIC DECO LED1550-840 HF MWA-L OP