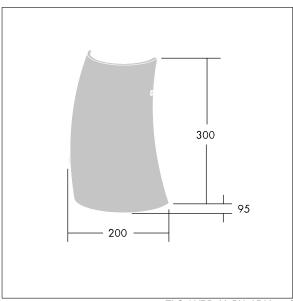

## 96642768 LYRIC DECO LED1550-840 HF MWA-L OP

IP20

A stylish, curving tubular wall mounted LED luminaire with

fixed output control gear. Class I electrical, IP20. Diffuser:

Dimensions: 200 x 95 x 300 mm Luminaire input power: 12.4 W Luminaire luminous flux: 1550 lm Luminaire efficacy: 125 lm/W