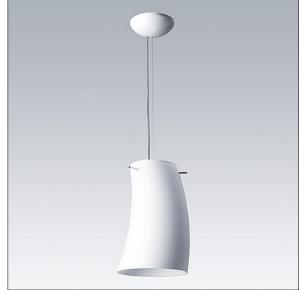

## 96642773 LYRIC DECO LED1050-830 HF MSU OP

A stylish, curving tubular suspended LED luminaire with fixed output control gear. Class I electrical, IP20. Diffuser: opal glass. Complete with 3000K LED.

Dimensions: Ø200 x 300 mm Luminaire input power: 18 W Luminaire luminous flux: 1050 lm Luminaire efficacy: 58 lm/W Weight: 2.2 kg

TLG\_LYRD\_F\_SUSPPDB.jpg

TLG\_LYRD\_M\_SOSP.wmf

This product contains a light source of energy efficiency class E.

All values marked with an \* are rated values. Thorn uses tried and tested components from leading suppliers, however there may be isolated instances of technology-related failures of individual LEDs during the rated product lifetime. International standards set the tolerance in initial flux and connected load at ±10%. Unless stated otherwise, the values apply to an ambient temperature of 25°C.