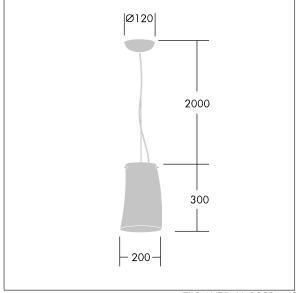

## 96642773 LYRIC DECO LED1050-830 HF MSU OP

A stylish, curving tubular suspended LED luminaire with fixed output control gear. Class I electrical, IP20. Diffuser: opal glass. Complete with 3000K LED.

Dimensions: Ø200 x 300 mm Luminaire input power: 18 W Luminaire luminous flux: 1050 lm Luminaire efficacy: 58 lm/W Weight: 2.2 kg