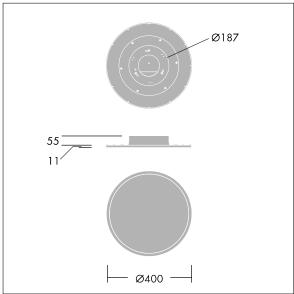

Dimensions: Ø400 x 55 mm Luminaire input power: 33 W Luminaire luminous flux: 2649 lm Luminaire efficacy: 80 lm/W

Weight: 3.3 kg

TLG\_OMGC\_M\_2800.wmf

This product contains a light source of energy efficiency class E.