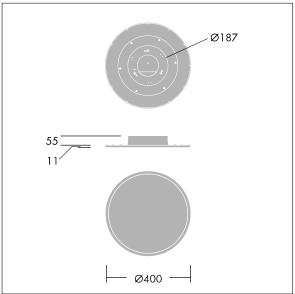

Dimensions: Ø400 x 55 mm Luminaire input power: 33 W Luminaire luminous flux: 2649 lm Luminaire efficacy: 80 lm/W

Weight: 3.3 kg

TLG\_OMGC\_M\_2800.wmf

This product contains a light source of energy efficiency class E.