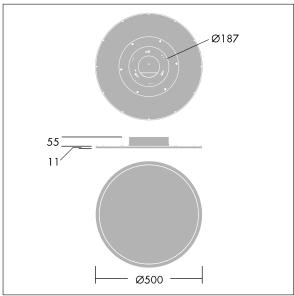

Dimensions: Ø500 x 55 mm Luminaire input power: 42 W Luminaire luminous flux: 3374 lm Luminaire efficacy: 80 lm/W

Weight: 4.5 kg

TLG\_OMGC\_M\_3400.wmf

This product contains a light source of energy efficiency class E.