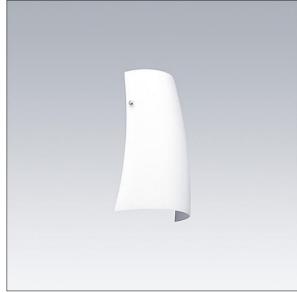

## 96642920 LYRIC DECO LED1550-830 HFI-X MWA-L OP

A stylish, curving tubular wall mounted LED luminaire with DALI dimmable control gear. Class I electrical, IP20. Diffuser: opal glass. Complete with 3000K LED.

Dimensions: 200 x 95 x 300 mm Luminaire input power: 12.4 W Luminaire luminous flux: 1550 lm Luminaire efficacy: 125 lm/W Weight: 1.4 kg

TLG\_LYRD\_F\_WALLPDB.jpg

This product contains a light source of energy efficiency class C.