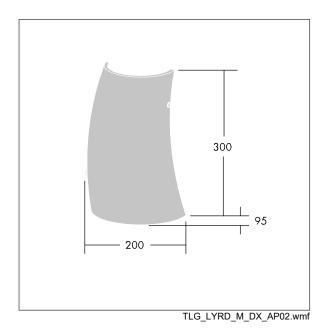

Dimensions: 200 x 95 x 300 mm Luminaire input power: 12.4 W Luminaire luminous flux: 1550 lm Luminaire efficacy: 125 lm/W Weight: 1.4 kg

TLG\_LYRD\_F\_WALLPDB.jpg

This product contains a light source of energy efficiency class C.