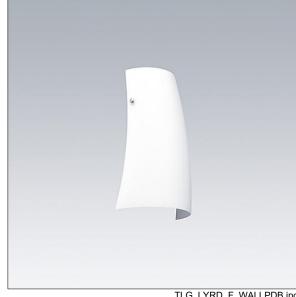

## 96642920 LYRIC DECO LED1550-830 HFI-X MWA-L OP

IP20

A stylish, curving tubular wall mounted LED luminaire with DALI dimmable control gear. Class I electrical, IP20. Diffuser: opal glass. Complete with 3000K LED.

Dimensions: 200 x 95 x 300 mm Luminaire input power: 12.4 W Luminaire luminous flux: 1550 lm Luminaire efficacy: 125 lm/W

Weight: 1.4 kg

TLG\_LYRD\_F\_WALLPDB.jpg

TLG\_LYRD\_M\_DX\_AP02.wmf

This product contains a light source of energy efficiency class C.