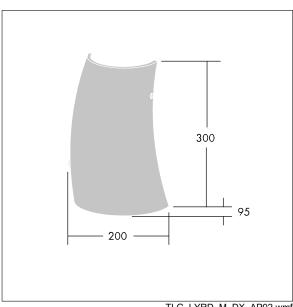

Dimensions: 200 x 95 x 300 mm Luminaire input power: 12.4 W Luminaire luminous flux: 1550 lm Luminaire efficacy: 125 lm/W

Weight: 1.4 kg

TLG\_LYRD\_F\_WALLPDB.jpg

TLG\_LYRD\_M\_DX\_AP02.wmf

This product contains a light source of energy efficiency class C.