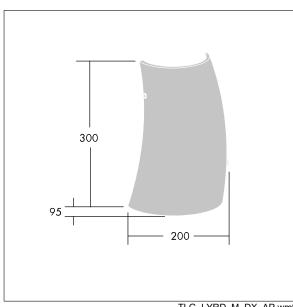

Dimensions: 200 x 95 x 300 mm Luminaire input power: 12.4 W Luminaire luminous flux: 1550 lm Luminaire efficacy: 125 lm/W

Weight: 1.4 kg

TLG\_LYRD\_F\_WALLPDB.jpg

TLG\_LYRD\_M\_DX\_AP.wmf

This product contains a light source of energy efficiency class C.