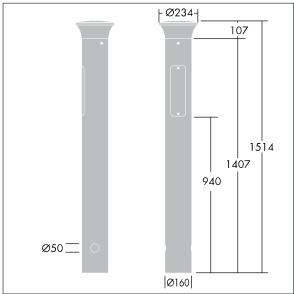

Dimensions: 160 x 160 x 1017 mm Luminaire input power: 11.8 W

Weight: 9.3 kg

TLG ADLB F SLIMPDB.jpg

TLG\_ADLB\_M\_SLIM\_MRG.wmf

This product contains a light source of energy efficiency class D.

All values marked with an \* are rated values. Thorn uses tried and tested components from leading suppliers, however there may be isolated instances of technology-related failures of individual LEDs during the rated product lifetime. International standards set the tolerance in initial flux and connected load at ±10%. Unless stated otherwise, the values apply to an ambient temperature of 25°C.