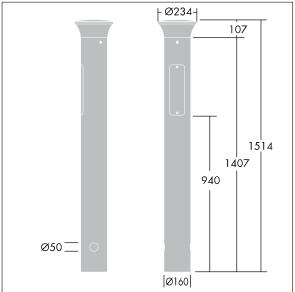

Dimensions: 160 x 160 x 1017 mm Luminaire input power: 11.8 W

Weight: 9.3 kg

TLG ADLB F SLIMPDB.jpg

TLG\_ADLB\_M\_SLIM\_MRG.wmf