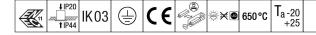

## IQ Wave

Recessed modular, direct LED luminaire. Electronic, fixed output control gear. Class I electrical, IP44\_IP20, IK03. Body: highly reflective steel. Frame and end caps: polycarbonate. Diffuser: polycarbonate with aluminium heatsink. Gear tray: powder coated white steel. Suitable for lay in or pull up (with accessory) installation. Complete with 3000K LED