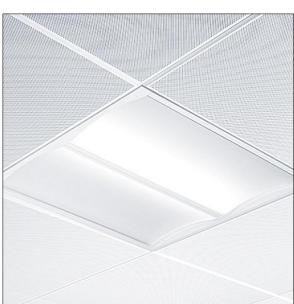

## IQ Wave

Recessed modular, direct LED luminaire. Electronic, fixed output control gear. Class I electrical, IP44\_IP20, IK03. Body: highly reflective steel. Frame and end caps: polycarbonate. Diffuser: polycarbonate with aluminium heatsink. Gear tray: powder coated white steel. Suitable for lay in or pull up (with accessory) installation. Complete with 3000K LED

Dimensions: 597 x 597 x 97 mm Luminaire input power: 30 W Luminaire luminous flux: 3050 lm Luminaire efficacy: 102 lm/W Weight: 3.8 kg

THOF

TLG\_IQWV\_F\_PDBCEILING.jpg

TLG\_IQWV\_M\_600.wmf

This product contains a light source of energy efficiency class D.