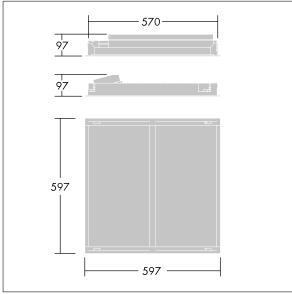

Dimensions: 597 x 597 x 97 mm Luminaire input power: 30 W Luminaire luminous flux: 3050 lm Luminaire efficacy: 102 lm/W Weight: 3.8 kg

THOF

TLG\_IQWV\_F\_PDBCEILING.jpg

TLG\_IQWV\_M\_600.wmf

This product contains a light source of energy efficiency class D.