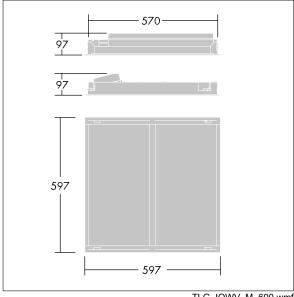

Dimensions: 597 x 597 x 97 mm Luminaire input power: 30 W Luminaire luminous flux: 3050 lm Luminaire efficacy: 102 lm/W

Weight: 3.8 kg

TLG\_IQWV\_M\_600.wmf

This product contains a light source of energy efficiency class D.