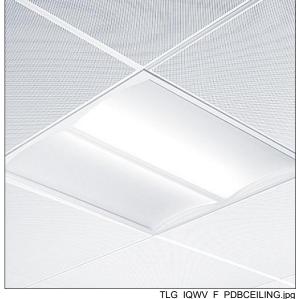

## **IQ** Wave

Recessed modular, direct LED luminaire. Electronic, fixed output control gear. Class I electrical, IP44 IP20, IK03. Body: highly reflective steel. Frame and end caps: polycarbonate. Diffuser: polycarbonate with aluminium heatsink. Gear tray: powder coated white steel. Suitable for lay in or pull up (with accessory) installation. Complete with 3000K LED

Dimensions: 597 x 597 x 97 mm Luminaire input power: 30 W Luminaire luminous flux: 3050 lm Luminaire efficacy: 102 lm/W

Weight: 3.8 kg

TLG\_IQWV\_M\_600.wmf

This product contains a light source of energy efficiency class D.