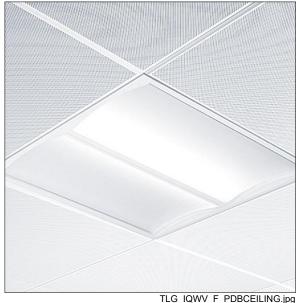

## **IQ** Wave

Recessed modular, direct LED luminaire. Electronic, fixed output control gear. Class I electrical, IP44 IP20, IK03. Body: highly reflective steel. Frame and end caps: polycarbonate. Diffuser: polycarbonate with aluminium heatsink. Gear tray: powder coated white steel. Suitable for lay in or pull up (with accessory) installation. Complete with 4000K LED