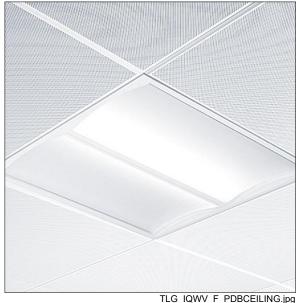

## E7077514 / 96628136 IQ WAVE LED4100-840 HF Q597 MRE

## **IQ** Wave

Recessed modular, direct LED luminaire. Electronic, fixed output control gear. Class I electrical, IP44 IP20, IK03. Body: highly reflective steel. Frame and end caps: polycarbonate. Diffuser: polycarbonate with aluminium heatsink. Gear tray: powder coated white steel. Suitable for lay in or pull up (with accessory) installation. Complete with 4000K LED