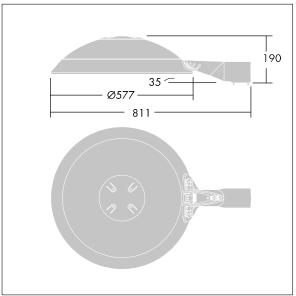

Dimensions: Ø577 x 155 mm Luminaire input power: 79 W Luminaire luminous flux: 9826 lm Luminaire efficacy: 124 lm/W

Weight: 14.2 kg Scx: 0.044 m<sup>2</sup>

TLG\_THOR\_M\_BRK.wmf

This product contains light sources of energy efficiency classes D, E.