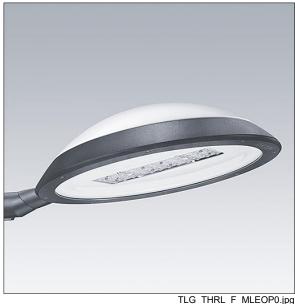

## Thor

A large size, smart urban LED lantern with 48 LEDs driven at 500mA with Street & Comfort optic and UV stabilised polycarbonate dome with opal finish. Class II electrical, IP66, IK08. Body, bracket and ring: die-cast aluminium (AS12U, LM6 equivalent, EN AC-44300) treated against corrosion, powder coated anthracite (close to RAL7043). Enclosure: 4mm toughened flat glass. Screws and closing set: stainless steel. Pre-wired with 9m cable. Side entry mounting to Ø60mm spigot, tilt 0°, adjustable from -15° to +10°. Equipped with power reduction circuit, effective 3 hours before and 5 hours after a calculated midnight. Complete with 3000K LED.

## Thor 96643916 TR 48L50-730 SC BP CL2 OP W9 L60E