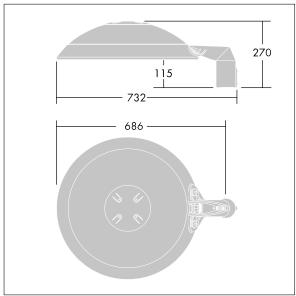

Dimensions: Ø577 x 155 mm Luminaire input power: 73 W Luminaire luminous flux: 10644 lm Luminaire efficacy: 146 lm/W

Weight: 13.9 kg Scx: 0.044 m<sup>2</sup>

TLG THRL F MTPFD0.jpg

TLG\_THOR\_M\_PTOP.wmf

This product contains light sources of energy efficiency class D.