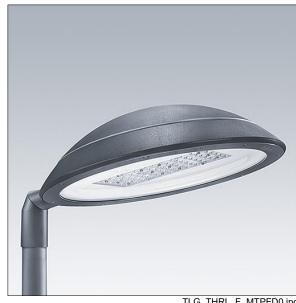

## Thor

A large size, smart urban LED lantern with 48 LEDs driven at 500mA with Street & Comfort optic and UV stabilised polycarbonate dome with anthracite finish (close to RAL7043). Class II electrical, IP66, IK08. Body, bracket and ring: die-cast aluminium (AS12U, LM6 equivalent, EN AC-44300) treated against corrosion, powder coated anthracite (close to RAL7043). Enclosure: 4mm toughened flat glass. Screws and closing set: stainless steel. Pre-wired with 9m cable. Post top mounting to Ø60mm column, tilt 0°, adjustable from -15° to +10°. Equipped with power reduction circuit, effective 3 hours before and 5 hours after a calculated midnight. Complete with 4000K LED.

Dimensions: Ø577 x 155 mm Luminaire input power: 73 W Luminaire luminous flux: 10644 lm Luminaire efficacy: 146 lm/W

Weight: 13.9 kg Scx: 0.044 m<sup>2</sup>

TLG THRL F MTPFD0.jpg

TLG\_THOR\_M\_PTOP.wmf

This product contains light sources of energy efficiency class D.