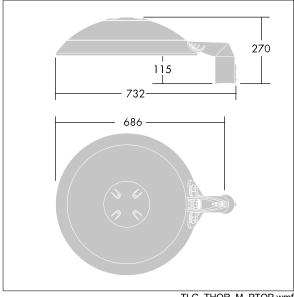

Dimensions: Ø577 x 155 mm Luminaire input power: 108.5 W Luminaire luminous flux: 16444 Im Luminaire efficacy: 152 lm/W

Weight: 14.8 kg Scx: 0.044 m<sup>2</sup>

TLG THRL F MTPFD0.jpg

TLG\_THOR\_M\_PTOP.wmf