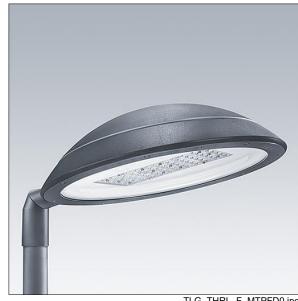

## Thor

A large size, smart urban LED lantern with 72 LEDs driven at 500mA with Street & Comfort optic and UV stabilised polycarbonate dome with anthracite finish (close to RAL7043). Class II electrical, IP66, IK08. Body, bracket and ring: die-cast aluminium (AS12U, LM6 equivalent, EN AC-44300) treated against corrosion, powder coated anthracite (close to RAL7043). Enclosure: 4mm toughened flat glass. Screws and closing set: stainless steel. Pre-wired with 9m cable. Post top mounting to Ø60mm column, tilt 0°, adjustable from -15° to +10°. Equipped with power reduction circuit, effective 3 hours before and 5 hours after a calculated midnight. Complete with 3000K LED.

Dimensions: Ø577 x 155 mm Luminaire input power: 108.5 W Luminaire luminous flux: 16444 Im Luminaire efficacy: 152 lm/W

Weight: 14.8 kg Scx: 0.044 m<sup>2</sup>

TLG THRL F MTPFD0.jpg

TLG\_THOR\_M\_PTOP.wmf