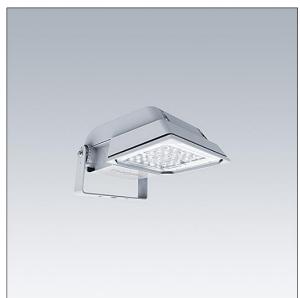

## Areaflood Pro

A compact, lightweight, general purpose LED area floodlight. With small body. LED converter configured for power reduction, effective 3 hours before and 5 hours after a calculated midnight, driving 24 LEDs at 350mA with asymmetrical 40° light distribution. IP66, IK08, Class II electrical. Body: die-cast aluminium (EN AC-44300), Light grey 150 sanded textured (close to RAL9006).. Enclosure: 4mm thick toughened glass. Reversable mounting stirrup supplied, Complete with 4000K LED.