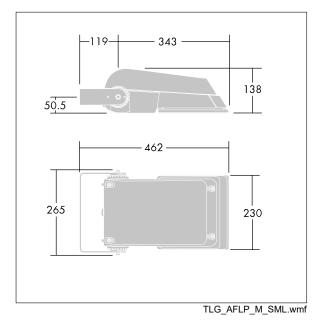

Not compatible with UrbaSens systems.

Dimensions: 462 x 265 x 139 mm Luminaire input power: 28 W Luminaire luminous flux: 4276 lm Luminaire efficacy: 153 lm/W weight: 6.2 kg Scx: 0.05 m<sup>2</sup>

|H()