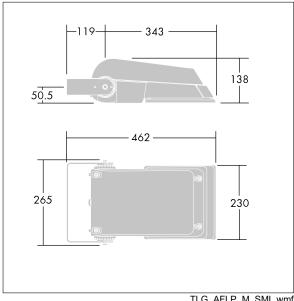

Not compatible with UrbaSens systems.

Dimensions: 462 x 265 x 139 mm Luminaire input power: 38 W Luminaire luminous flux: 5877 lm Luminaire efficacy: 155 lm/W

weight: 6.2 kg Scx: 0.05 m<sup>2</sup>

TLG\_AFLP\_M\_SML.wmf