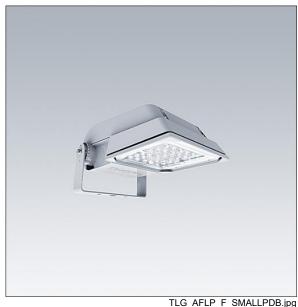

## Areaflood Pro

A compact, lightweight, general purpose LED area floodlight. With small body. LED converter configured for power reduction, effective 3 hours before and 5 hours after a calculated midnight, driving 24 LEDs at 500mA with asymmetrical 40° light distribution. IP66, IK08, Class II electrical. Body: die-cast aluminium (EN AC-44300), Light grey 150 sanded textured (close to RAL9006).. Enclosure: 4mm thick toughened glass. Reversable mounting stirrup supplied, Complete with 4000K LED.