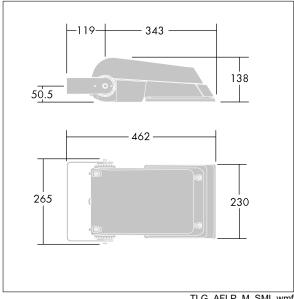

Not compatible with UrbaSens systems.

Dimensions: 462 x 265 x 139 mm Luminaire input power: 38 W Luminaire luminous flux: 5877 lm Luminaire efficacy: 155 lm/W

weight: 6.2 kg Scx: 0.05 m<sup>2</sup>

TLG\_AFLP\_M\_SML.wmf