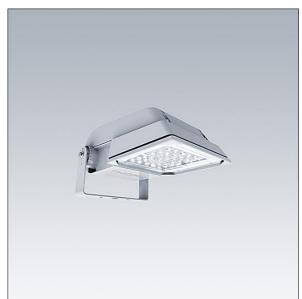

## Areaflood Pro

A compact, lightweight, general purpose LED area floodlight. With small body. LED converter configured for power reduction, effective 3 hours before and 5 hours after a calculated midnight, driving 24 LEDs at 500mA with asymmetrical 50° light distribution. IP66, IK08, Class II electrical. Body: die-cast aluminium (EN AC-44300), Light grey 150 sanded textured (close to RAL9006).. Enclosure: 4mm thick toughened glass. Reversable mounting stirrup supplied, Complete with 4000K LED.