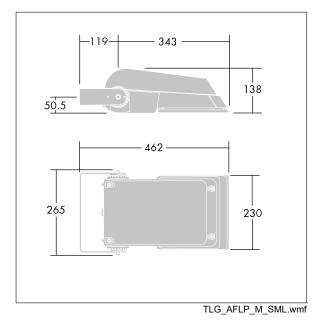

Not compatible with UrbaSens systems.

Dimensions: 462 x 265 x 139 mm Luminaire input power: 38 W Luminaire luminous flux: 5718 lm Luminaire efficacy: 150 lm/W weight: 6.2 kg Scx: 0.05 m<sup>2</sup>

|H()