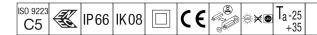

## Areaflood Pro

A compact, lightweight, general purpose LED area floodlight. With small body. LED converter configured for power reduction, effective 3 hours before and 5 hours after a calculated midnight, driving 24 LEDs at 500mA with asymmetrical 50° light distribution. IP66, IK08, Class II electrical. Body: die-cast aluminium (EN AC-44300), Light grey 150 sanded textured (close to RAL9006).. Enclosure: 4mm thick toughened glass. Reversable mounting stirrup supplied, Complete with 4000K LED.

Not compatible with UrbaSens systems.

Dimensions: 462 x 265 x 139 mm Luminaire input power: 38 W Luminaire luminous flux: 5718 lm Luminaire efficacy: 150 lm/W

weight: 6.2 kg Scx: 0.05 m<sup>2</sup>

TLG\_AFLP\_M\_SML.wmf

This product contains light sources of energy efficiency class D.

All values marked with an \* are rated values. Thorn uses tried and tested components from leading suppliers, however there may be isolated instances of technology-related failures of individual LEDs during the rated product lifetime. International standards set the tolerance in initial flux and connected load at ±10%. Unless stated otherwise, the values apply to an ambient temperature of 25°C.