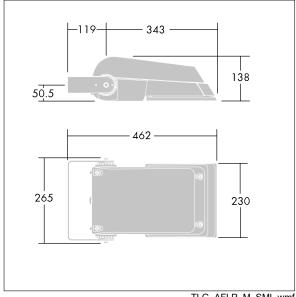

Not compatible with UrbaSens systems.

Dimensions: 462 x 265 x 139 mm Luminaire input power: 38 W Luminaire luminous flux: 5718 lm Luminaire efficacy: 150 lm/W

weight: 6.2 kg Scx: 0.05 m<sup>2</sup>

TLG\_AFLP\_M\_SML.wmf