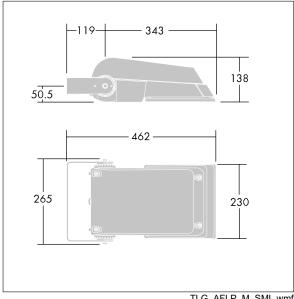

Not compatible with UrbaSens systems.

Dimensions: 462 x 265 x 139 mm Luminaire input power: 38 W Luminaire luminous flux: 5792 lm Luminaire efficacy: 152 lm/W

weight: 6.2 kg Scx: 0.05 m<sup>2</sup>

TLG AFLP F SMALLPDB.jpg