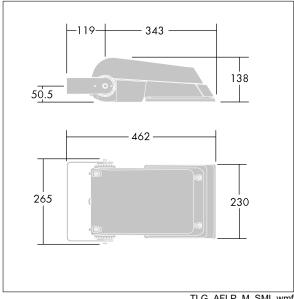

Not compatible with UrbaSens systems.

Dimensions: 462 x 265 x 139 mm Luminaire input power: 38 W Luminaire luminous flux: 5792 lm Luminaire efficacy: 152 lm/W

weight: 6.2 kg Scx: 0.05 m<sup>2</sup>

TLG\_AFLP\_M\_SML.wmf