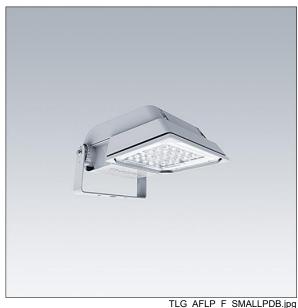

## Areaflood Pro

A compact, lightweight, general purpose LED area floodlight. With small body. LED converter configured for power reduction, effective 3 hours before and 5 hours after a calculated midnight, driving 24 LEDs at 500mA with asymmetrical 60° light distribution. IP66, IK08, Class II electrical. Body: die-cast aluminium (EN AC-44300), Light grey 150 sanded textured (close to RAL9006).. Enclosure: 4mm thick toughened glass. Reversable mounting stirrup supplied, Complete with 4000K LED.