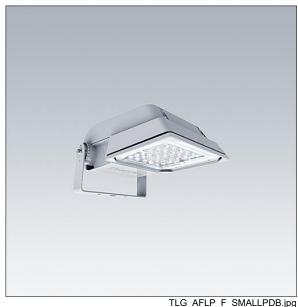

## Areaflood Pro

A compact, lightweight, general purpose LED area floodlight. With small body. LED converter configured for power reduction, effective 3 hours before and 5 hours after a calculated midnight, driving 24 LEDs at 500mA with Wide Road light distribution. IP66, IK08, Class II electrical. Body: die-cast aluminium (EN AC-44300), Light grey 150 sanded textured (close to RAL9006).. Enclosure: 4mm thick toughened glass. Reversable mounting stirrup supplied, Complete with 4000K LED.