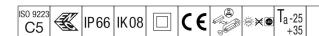

## Areaflood Pro

A compact, lightweight, general purpose LED area floodlight. With small body. LED converter configured for power reduction, effective 3 hours before and 5 hours after a calculated midnight, driving 24 LEDs at 500mA with Wide Road light distribution. IP66, IK08, Class II electrical. Body: die-cast aluminium (EN AC-44300), Light grey 150 sanded textured (close to RAL9006).. Enclosure: 4mm thick toughened glass. Reversable mounting stirrup supplied, Complete with 4000K LED.