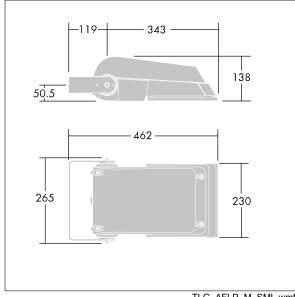

Not compatible with UrbaSens systems.

Dimensions: 462 x 265 x 139 mm Luminaire input power: 38 W Luminaire luminous flux: 5854 lm Luminaire efficacy: 154 lm/W

weight: 6.2 kg Scx: 0.05 m<sup>2</sup>

TLG\_AFLP\_M\_SML.wmf