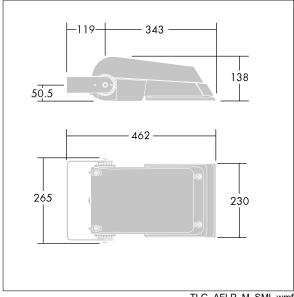

Not compatible with UrbaSens systems.

Dimensions: 462 x 265 x 139 mm Luminaire input power: 38 W Luminaire luminous flux: 5854 lm Luminaire efficacy: 154 lm/W

weight: 6.2 kg Scx: 0.05 m<sup>2</sup>

TLG\_AFLP\_M\_SML.wmf