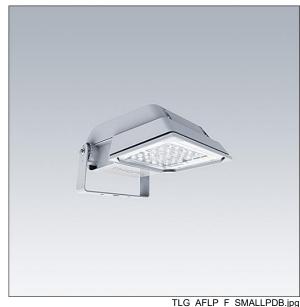

## Areaflood Pro

A compact, lightweight, general purpose LED area floodlight. With small body. LED converter configured for DALI control over additional wires, driving 24 LEDs at 500mA with Extra Wide Road light distribution. IP66, IK08, Class II electrical. Body: die-cast aluminium (EN AC-44300), Light grey 150 sanded textured (close to RAL9006).. Enclosure: 4mm thick toughened glass. Reversable mounting stirrup supplied, Complete with 4000K LED.