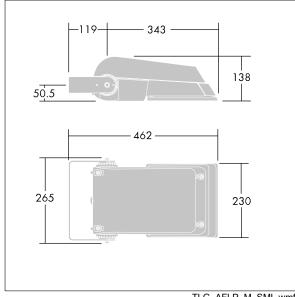

Dimensions: 462 x 265 x 139 mm Luminaire input power: 38 W Luminaire luminous flux: 5823 lm Luminaire efficacy: 153 lm/W

weight: 6.2 kg Scx: 0.05 m<sup>2</sup>

TLG\_AFLP\_M\_SML.wmf

This product contains light sources of energy efficiency class D.