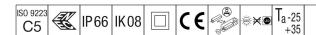

## Areaflood Pro

A compact, lightweight, general purpose LED area floodlight. With small body. LED converter configured for DALI control over additional wires, driving 24 LEDs at 500mA with Extra Wide Road light distribution. IP66, IK08, Class II electrical. Body: die-cast aluminium (EN AC-44300), Light grey 150 sanded textured (close to RAL9006).. Enclosure: 4mm thick toughened glass. Reversable mounting stirrup supplied, Complete with 4000K LED.