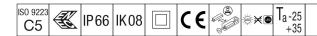

## Areaflood Pro

A compact, lightweight, general purpose LED area floodlight. With small body. LED converter configured for DALI control over additional wires, driving 24 LEDs at 500mA with Extra Wide Road light distribution. IP66, IK08, Class II electrical. Body: die-cast aluminium (EN AC-44300), Light grey 150 sanded textured (close to RAL9006).. Enclosure: 4mm thick toughened glass. Reversable mounting stirrup supplied, Complete with 4000K LED.