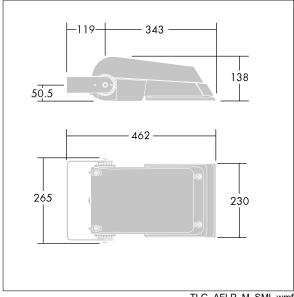

Dimensions: 462 x 265 x 139 mm Luminaire input power: 38 W Luminaire luminous flux: 5823 lm Luminaire efficacy: 153 lm/W

weight: 6.2 kg Scx: 0.05 m<sup>2</sup>

TLG\_AFLP\_M\_SML.wmf

This product contains light sources of energy efficiency class D.