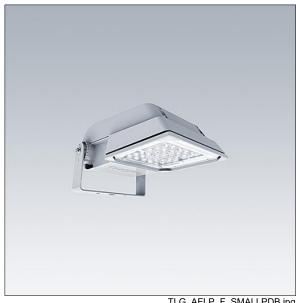

## Areaflood Pro

A compact, lightweight, general purpose LED area floodlight. With small body. LED converter configured for DALI control over additional wires, driving 24 LEDs at 500mA with Wide Road light distribution. IP66, IK08, Class II electrical. Body: die-cast aluminium (EN AC-44300), Light grey 150 sanded textured (close to RAL9006)... Enclosure: 4mm thick toughened glass. Reversable mounting stirrup supplied, Complete with 4000K LED.

Dimensions: 462 x 265 x 139 mm Luminaire input power: 38 W Luminaire luminous flux: 5854 lm Luminaire efficacy: 154 lm/W

weight: 6.2 kg Scx: 0.05 m<sup>2</sup>

TLG AFLP F SMALLPDB.jpg

TLG\_AFLP\_M\_SML.wmf