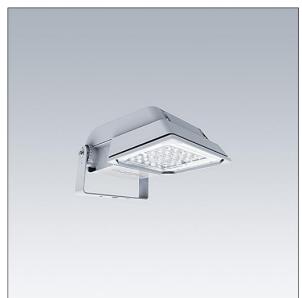

## Areaflood Pro

A compact, lightweight, general purpose LED area floodlight. With small body. LED converter configured for power reduction, effective 3 hours before and 5 hours after a calculated midnight, driving 24 LEDs at 700mA with Wide Road light distribution. IP66, IK08, Class II electrical. Body: die-cast aluminium (EN AC-44300), Light grey 150 sanded textured (close to RAL9006).. Enclosure: 4mm thick toughened glass. Reversable mounting stirrup supplied, Complete with 4000K LED.