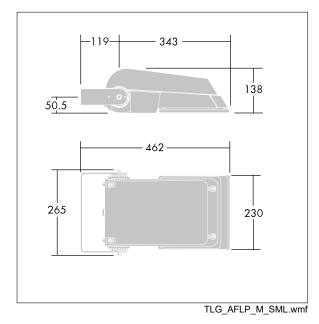

Not compatible with UrbaSens systems.

Dimensions: 462 x 265 x 139 mm Luminaire input power: 52 W Luminaire luminous flux: 7832 lm Luminaire efficacy: 151 lm/W weight: 6.2 kg Scx: 0.05 m<sup>2</sup>

IH()