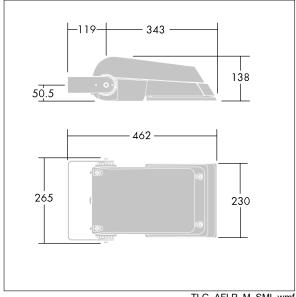

Not compatible with UrbaSens systems.

Dimensions: 462 x 265 x 139 mm Luminaire input power: 52 W Luminaire luminous flux: 7832 lm Luminaire efficacy: 151 lm/W

weight: 6.2 kg Scx: 0.05 m<sup>2</sup>

TLG AFLP F SMALLPDB.jpg