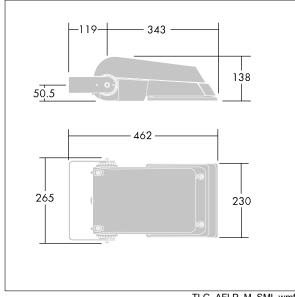

Dimensions: 462 x 265 x 139 mm Luminaire input power: 52 W Luminaire luminous flux: 7650 lm Luminaire efficacy: 147 lm/W

weight: 6.2 kg Scx: 0.05 m<sup>2</sup>

TLG\_AFLP\_M\_SML.wmf

This product contains light sources of energy efficiency class D.