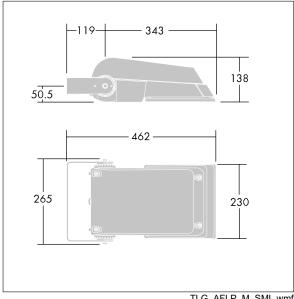

Dimensions: 462 x 265 x 139 mm Luminaire input power: 52 W Luminaire luminous flux: 7650 lm Luminaire efficacy: 147 lm/W

weight: 6.2 kg Scx: 0.05 m<sup>2</sup>

TLG\_AFLP\_M\_SML.wmf

This product contains light sources of energy efficiency class D.