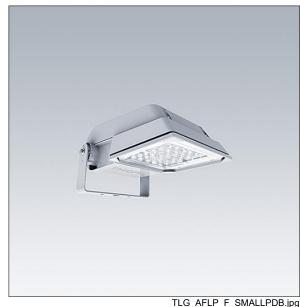

## Areaflood Pro

A compact, lightweight, general purpose LED area floodlight. With small body. LED converter configured for DALI control over additional wires, driving 24 LEDs at 700mA with asymmetrical 50° light distribution. IP66, IK08, Class II electrical. Body: die-cast aluminium (EN AC-44300), Light grey 150 sanded textured (close to RAL9006).. Enclosure: 4mm thick toughened glass. Reversable mounting stirrup supplied, Complete with 4000K LED.