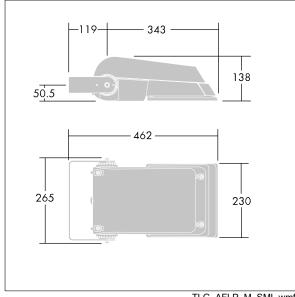

Dimensions: 462 x 265 x 139 mm Luminaire input power: 52 W Luminaire luminous flux: 7748 lm Luminaire efficacy: 149 lm/W

weight: 6.2 kg Scx: 0.05 m<sup>2</sup>

TLG\_AFLP\_M\_SML.wmf

This product contains light sources of energy efficiency class D.