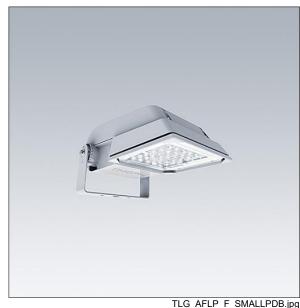

## Areaflood Pro

A compact, lightweight, general purpose LED area floodlight. With small body. LED converter configured for DALI control over additional wires, driving 24 LEDs at 700mA with asymmetrical 60° light distribution. IP66, IK08, Class II electrical. Body: die-cast aluminium (EN AC-44300), Light grey 150 sanded textured (close to RAL9006).. Enclosure: 4mm thick toughened glass. Reversable mounting stirrup supplied, Complete with 4000K LED.