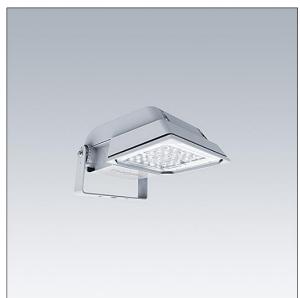

## Areaflood Pro

A compact, lightweight, general purpose LED area floodlight. With small body. LED converter configured for DALI control over additional wires, driving 24 LEDs at 700mA with Extra Wide Road light distribution. IP66, IK08, Class II electrical. Body: die-cast aluminium (EN AC-44300), Light grey 150 sanded textured (close to RAL9006).. Enclosure: 4mm thick toughened glass. Reversable mounting stirrup supplied, Complete with 4000K LED.