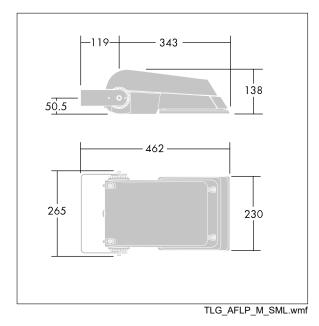

Dimensions: 462 x 265 x 139 mm Luminaire input power: 52 W Luminaire luminous flux: 7790 lm Luminaire efficacy: 150 lm/W weight: 6.2 kg Scx: 0.05 m<sup>2</sup>

|H()

TLG\_AFLP\_F\_SMALLPDB.jpg

This product contains light sources of energy efficiency class D.